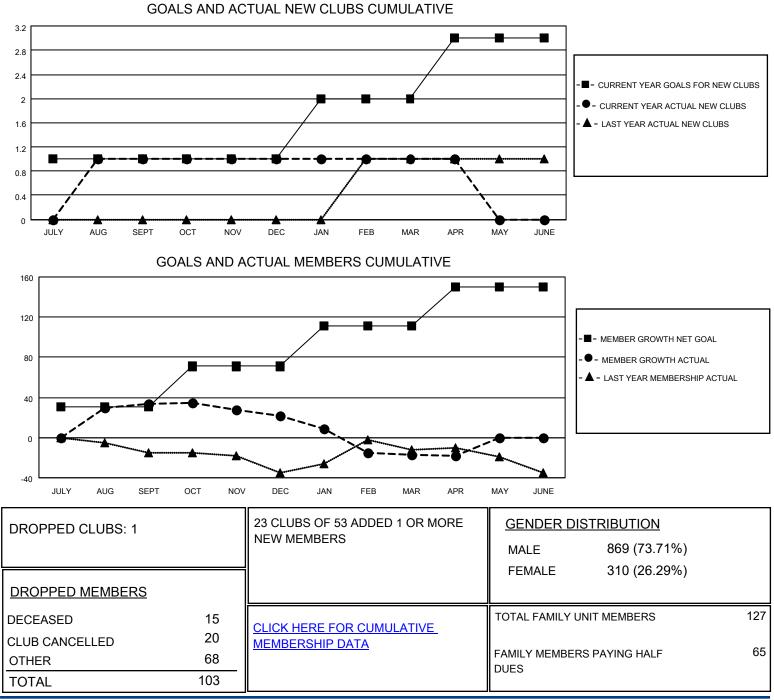

## LOCATION NORTH DAKOTA

**District 5 NE** 

Results as of: 4/30/2021

| Clubs                 |               |           |               | Members               |                        |                         |                                                    |
|-----------------------|---------------|-----------|---------------|-----------------------|------------------------|-------------------------|----------------------------------------------------|
| RESULTS FOR 2020-2021 |               |           |               | RESULTS FOR 2020-2021 |                        |                         |                                                    |
| QUARTER               | NEW CLUB GOAL | NEW CLUBS | DROPPED CLUBS | QUARTER               | BER GROWTH NET<br>GOAL | MEMBER GROWTH<br>ACTUAL | DROPPED<br>MEMBERS ACTUAL<br>(including transfers) |
| JULY/AUG/SEPT         | 1             | 1         | 0             | JULY/AUG/SEPT         | 31                     | 63                      | 23                                                 |
| OCT/NOV/DEC           | 0             | 0         | 0             | OCT/NOV/DEC           | 40                     | 12                      | 23                                                 |
| JAN/FEB/MAR           | 1             | 0         | 1             | JAN/FEB/MAR           | 40                     | 12                      | 50                                                 |
| APR/MAY/JUNE          | 1             | 0         | 0             | APR/MAY/JUNE          | 39                     | 8                       | 7                                                  |